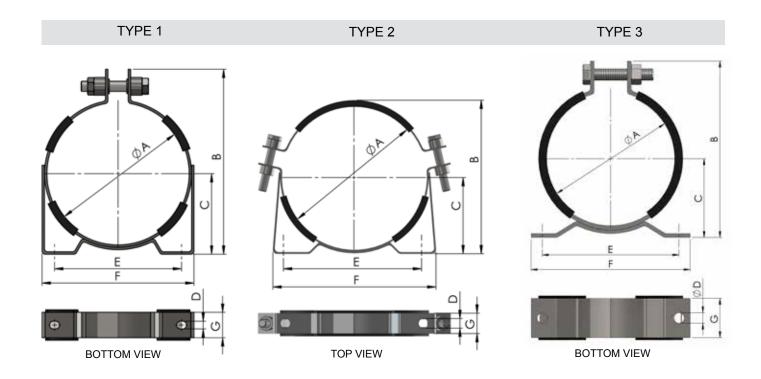

## PISTON ACCUMULATORS - MOUNTING

| MOUNTING COLLARS FOR PISTON ACCUMULATORS |      |                            |                          |                  |      |     |     |     |      |     |
|------------------------------------------|------|----------------------------|--------------------------|------------------|------|-----|-----|-----|------|-----|
| DESCRIPTION                              | TYPE | PART NUMBER<br>ZINC PLATED | PART NUMBER<br>STAINLESS | DIMENSIONS (IN.) |      |     |     |     |      |     |
|                                          |      |                            |                          | A                | В    | С   | D   | E   | F    | G   |
| 2" Bore 6000 PSI Collar                  | 3    | Al-CLR-275                 | Al-CLR-275-SS            | 2.9              | 3.7  | 1.7 | 0.4 | 4.6 | 6.1  | 2.0 |
| 2.5" Bore 10000 PSI Collar               | 3    | AI-CLR-400                 | AI-CLR-400-SS            | 4.3              | 5.1  | 2.4 | 0.4 | 4.6 | 6.1  | 2.0 |
| 3" Bore 3000 PSI Collar                  | 1    | AI-CLR-350                 | AI-CLR-350-SS            | 3.7              | 5.5  | 2.4 | 0.4 | 3.2 | 4.4  | 1.2 |
| 4" Bore 3000 PSI Collar                  | 1    | AI-1QT-511                 | AI-1QT-511-SS            | 4.7              | 6.7  | 3.0 | 0.4 | 3.9 | 5.4  | 1.2 |
| 4" Bore 6000 PSI Collar                  | 1    | Al-CLR-500                 | AI-CLR-500-SS            | 5.1              | 6.9  | 3.0 | 0.4 | 3.9 | 5.8  | 1.2 |
| 5.5" Bore 6000 and 7500 PSI Collar       | 2    | Al-CLR-750                 | AI-CLR-750-SS            | 7.7              | 8.5  | 4.3 | 0.4 | 6.5 | 8.8  | 1.6 |
| 6" Bore 3000 PSI Collar                  | 2    | AI-CLR-650                 | AI-CLR-650-SS            | 6.7              | 7.5  | 3.8 | 0.4 | 5.8 | 8.1  | 1.6 |
| 7" Bore 6000 PSI Collar                  | 2    | AI-S-511                   | AI-S-511-SS              | 9.0              | 9.8  | 5.0 | 0.6 | 8.5 | 10.0 | 1.2 |
| 8" Bore 3000 PSI Collar                  | 2    | AI-S6-511                  | AI-S6-511-SS             | 9.6              | 10.3 | 5.2 | 0.6 | 9.0 | 11.2 | 1.6 |

Dimensions are nominal and may vary within manufacturing tolerances. For exact dimensions of our stock, please contact Acc Inc in advance of order.

Mounting collars are available in increments of 1/4" from 2" OD to 20" OD (AI-CLR-200 through AI-CLR-2000). Please contact us for more information.

Mounting collars are sold in kit form, including the appropriate adjustment bolts and rubber cushions. Mounting bolts are not included. Stainless collars are 300 series stainless.

These collars are mounting fasteners only and are not intended to support the entire weight of an accumulator. Contact us for specifications.